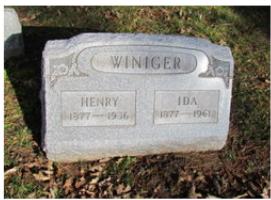

Ida Echternkamp Ida Winiger Widowed

Born in Saint Louis, MO September 12, 1877 Died in Saint Louis, MO August 2, 1961 Father: William Echternkamp Mother: Louisa Luetkenhoelter Married Henry Winiger around 1900

**Records in hand** 

- Ida dies at the age of 83 August 2, 1961.
- Husband Henry dies February 26, 1936.
- 1930 census list Henry, wife Ida, with daughters Dorothy and Mildred with husband Arthur T. Lang living with them.
- 1920 census list Henry, wife Ida, with daughters Mabel, Mildred and Dorothy living with them.
- 1910 census list Henry, wife Ida, with daughters Mabel, Mildred , Dorothy and brother August Echternkamp (Ida's brother) living with them.

## Ida Echternkamp Winiger

Memorial Photos F

Flowers

Learn about removing the ads from this memorial...

Birth: Death:

eath: Aug. 2, 1961

Family links: Spouse: Henry Winiger (1877 - 1936)

Burial: <u>New Bethlehem Memorial Park Cemetery</u> Bellefontaine Neighbors St. Louis County Missouri, USA